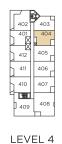

### One Bedroom + Two Dens / One Bathroom

INTERIOR / 648 SQ FT. EXTERIOR / 190 SQ FT.

LEVEL 2

LEVEL 3

LEVEL 4

LEVEL 5

NORTH

INTERIOR / 678 SQ FT. EXTERIOR / 590 SQ FT.