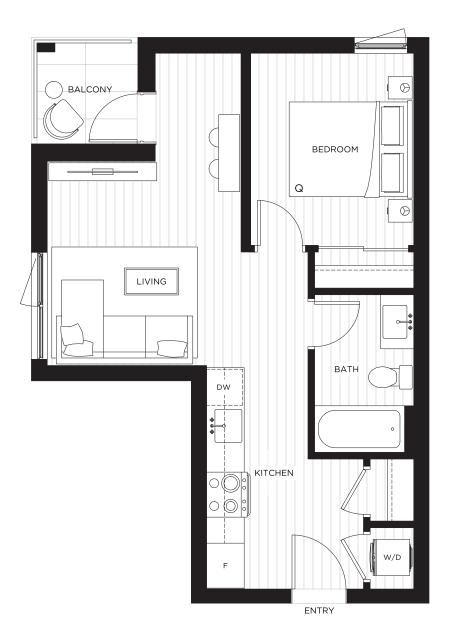

#### One Bedroom / One Bathroom

INTERIOR / 460 SQ FT. EXTERIOR / 35 SQ FT.

LEVEL 2

LEVEL 3

LEVEL 4

LEVEL 5

LEVEL 6