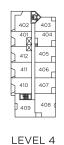

#### One Bedroom / One Bathroom

INTERIOR / 460 SQ FT. EXTERIOR / 35 SQ FT.

LEVEL 2

LEVEL 3

LEVEL 4

LEVEL 5

LEVEL 6

#### One Bedroom / One Bathroom

INTERIOR / 535 SQ FT. EXTERIOR / 30 - 35 SQ FT.

LEVEL 2

LEVEL 3

LEVEL 6 NO

#### One Bedroom / One Bathroom

INTERIOR / 583 SQ FT. EXTERIOR / 54 SQ FT.

#### One Bedroom + Den / One Bathroom

INTERIOR / 610 - 624 SQ FT. EXTERIOR / 48 SQ FT.

NORTH

#### One Bedroom + Den / One Bathroom

INTERIOR / 630 SQ FT. EXTERIOR / 54 SQ FT.

### One Bedroom + Two Dens / One Bathroom

INTERIOR / 648 SQ FT. EXTERIOR / 190 SQ FT.

LEVEL 2

LEVEL 3

LEVEL 4

LEVEL 5

NORTH

INTERIOR / 678 SQ FT. EXTERIOR / 590 SQ FT.

LEVEL 3

LEVEL 4

LEVEL 5

LEVEL 6

NORTH

#### Two Bedroom / One Bathroom

INTERIOR / 615 SQ FT. EXTERIOR / 820 SQ FT.

LEVEL 3

LEVEL 5

# THE SCOTT

Two Bedroom + Den / One Bathroom

INTERIOR / 776 SQ FT. EXTERIOR / 22 - 31 SQ FT.

LEVEL 2

LEVEL 3

LEVEL 4

LEVEL 5

NORTH

INTERIOR / 931 SQ FT. EXTERIOR / 53 - 58 SQ FT.

LEVEL 2

LEVEL 3

LEVEL 4