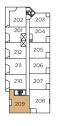

#### One Bedroom / One Bathroom

INTERIOR / 460 SQ FT. EXTERIOR / 35 SQ FT.

LEVEL 2

LEVEL 3

LEVEL 4

LEVEL 5

LEVEL 6