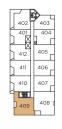

#### One Bedroom / One Bathroom

INTERIOR / 460 SQ FT. EXTERIOR / 35 SQ FT.

LEVEL 2

LEVEL 3

LEVEL 4

LEVEL 5

LEVEL 6