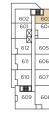

#### One Bedroom / One Bathroom

INTERIOR / 460 SQ FT. EXTERIOR / 35 SQ FT.









LEVEL 2



LEVEL 3



LEVEL 4



LEVEL 5



LEVEL 6







#### One Bedroom / One Bathroom

INTERIOR / 535 SQ FT. EXTERIOR / 30 - 35 SQ FT.







LEVEL 2



LEVEL 3







LEVEL 6 NO



# TheScottLiving.com

#### One Bedroom / One Bathroom

INTERIOR / 583 SQ FT. EXTERIOR / 54 SQ FT.

















# TheScottLiving.com

#### One Bedroom + Den / One Bathroom

INTERIOR / 610 - 624 SQ FT. EXTERIOR / 48 SQ FT.















NORTH

#### One Bedroom + Den / One Bathroom

INTERIOR / 630 SQ FT. EXTERIOR / 54 SQ FT.



















### One Bedroom + Two Dens / One Bathroom

INTERIOR / 648 SQ FT. EXTERIOR / 190 SQ FT.







LEVEL 2



LEVEL 3



LEVEL 4



LEVEL 5



NORTH





INTERIOR / 678 SQ FT. EXTERIOR / 590 SQ FT.









LEVEL 3



LEVEL 4



LEVEL 5





LEVEL 6

NORTH

# THE SCOTT



#### Two Bedroom / One Bathroom

INTERI