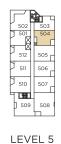

### One Bedroom + Two Dens / One Bathroom

INTERIOR / 648 SQ FT. EXTERIOR / 190 SQ FT.

LEVEL 2

LEVEL 3

LEVEL 4

LEVEL 5

NORTH

INTERIOR / 678 SQ FT. EXTERIOR / 590 SQ FT.