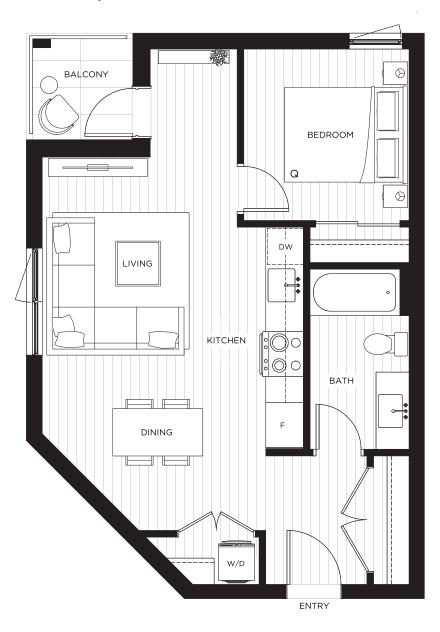

#### One Bedroom / One Bathroom

INTERIOR / 460 SQ FT. EXTERIOR / 35 SQ FT.

LEVEL 2

LEVEL 3

LEVEL 4

LEVEL 5

LEVEL 6

#### One Bedroom / One Bathroom

INTERIOR / 535 SQ FT. EXTERIOR / 30 - 35 SQ FT.

LEVEL 2

LEVEL 3

LEVEL 6 NO

#### One Bedroom / One Bathroom

INTERIOR / 583 SQ FT. EXTERIOR / 54 SQ FT.