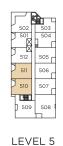

#### One Bedroom + Den / One Bathroom

INTERIOR / 610 - 624 SQ FT. EXTERIOR / 48 SQ FT.

NORTH