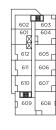

#### One Bedroom / One Bathroom

INTERIOR / 460 SQ FT. EXTERIOR / 35 SQ FT.

LEVEL 2

LEVEL 3

LEVEL 4

LEVEL 5

LEVEL 6