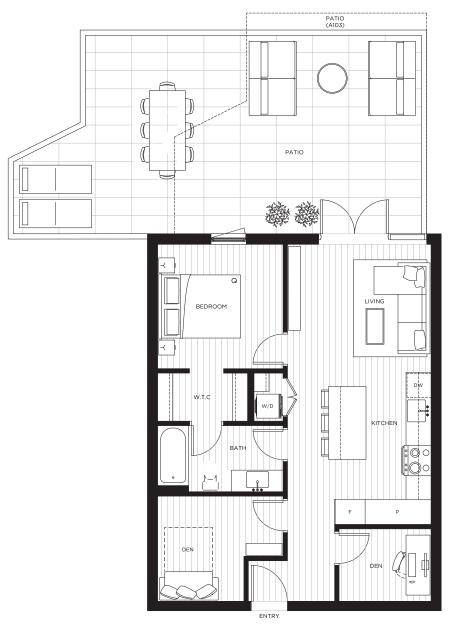

### One Bedroom + Two Dens / One Bathroom

INTERIOR / 648 SQ FT. EXTERIOR / 190 SQ FT.

LEVEL 2

LEVEL 3

LEVEL 4

LEVEL 5

NORTH

INTERIOR / 678 SQ FT. EXTERIOR / 590 SQ FT.