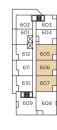

### One Bedroom + Two Dens / One Bathroom

INTERIOR / 648 SQ FT. EXTERIOR / 190 SQ FT.

LEVEL 2

LEVEL 3

LEVEL 4

LEVEL 5

NORTH

INTERIOR / 678 SQ FT. EXTERIOR / 590 SQ FT.