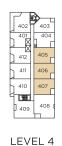

### One Bedroom + Two Dens / One Bathroom

INTERIOR / 648 SQ FT. EXTERIOR / 190 SQ FT.

LEVEL 2

LEVEL 3

LEVEL 4

LEVEL 5

NORTH

INTERIOR / 678 SQ FT. EXTERIOR / 590 SQ FT.