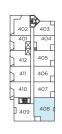

#### One Bedroom + Den / One Bathroom

INTERIOR / 630 SQ FT. EXTERIOR / 54 SQ FT.