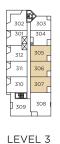

### One Bedroom + Two Dens / One Bathroom

INTERIOR / 648 SQ FT. EXTERIOR / 190 SQ FT.

LEVEL 2

LEVEL 3

LEVEL 4

LEVEL 5

NORTH

INTERIOR / 678 SQ FT. EXTERIOR / 590 SQ FT.