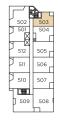

#### One Bedroom / One Bathroom

INTERIOR / 460 SQ FT. EXTERIOR / 35 SQ FT.









LEVEL 2



LEVEL 3



LEVEL 4



LEVEL 5



LEVEL 6







#### One Bedroom / One Bathroom

INTERIOR / 535 SQ FT. EXTERIOR / 30 - 35 SQ FT.







LEVEL 2



LEVEL 3







LEVEL 6 NO



# TheScottLiving.com

#### One Bedroom / One Bathroom

INTERIOR / 583 SQ FT. EXTERIOR / 54 SQ FT.

















# TheScottLiving.com

#### One Bedroom + Den / One Bathroom

INTERIOR / 610 - 624 SQ FT. EXTERIOR / 48 SQ FT.















NORTH

#### One Bedroom + Den / One Bathroom

INTERIOR / 630 SQ FT. EXTERIOR / 54 SQ FT.



















### One Bedroom + Two Dens / One Bathroom

INTERIOR / 648 SQ FT. EXTERIOR / 190 SQ FT.







LEVEL 2



LEVEL 3



LEVEL 4



LEVEL 5



NORTH





INTERIOR / 678 SQ FT. EXTERIOR / 590 SQ FT.









LEVEL 3



LEVEL 4



LEVEL 5





LEVEL 6

NORTH

# THE SCOTT



#### Two Bedroom / One Bathr