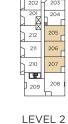

#### One Bedroom / One Bathroom

INTERIOR / 460 SQ FT. EXTERIOR / 35 SQ FT.

LEVEL 2

LEVEL 3

LEVEL 4

LEVEL 5

LEVEL 6