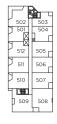

#### One Bedroom / One Bathroom

INTERIOR / 460 SQ FT. EXTERIOR / 35 SQ FT.

LEVEL 2

LEVEL 3

LEVEL 4

LEVEL 5

LEVEL 6

#### One Bedroom / One Bathroom

INTERIOR / 535 SQ FT. EXTERIOR / 30 - 35 SQ FT.

LEVEL 2

LEVEL 3

LEVEL 6 NO

#### One Bedroom / One Bathroom

INTERIOR / 583 SQ FT. EXTERIOR / 54 SQ FT.

#### One Bedroom + Den / One Bathroom

INTERIOR / 610 - 624 SQ FT. EXTERIOR / 48 SQ FT.

NORTH

#### One Bedroom + Den / One Bathroom

INTERIOR / 630 SQ FT. EXTERIOR / 54 SQ FT.

### One Bedroom + Two Dens / One Bathroom

INTERIOR / 648 SQ FT. EXTERIOR / 190 SQ FT.

LEVEL 2

LEVEL 3

LEVEL 4

LEVEL 5

NORTH

INTERIOR / 678 SQ FT. EXTERIOR / 590 SQ FT.

LEVEL 3

LEVEL 4

LEVEL 5

LEVEL 6

NORTH

#### Two Bedroom / One Bathroom

INTERIOR / 615 SQ FT. EXTERIOR / 820 SQ FT.

LEVEL 3

LEVEL 5

# THE SCOTT

Two Bedroom + Den / One Bathroom

INTERIOR / 776 SQ FT. EXTERIOR / 22 - 31 SQ FT.

LEVEL 2

LEVEL 3

LEVEL 4

LEVEL 5

NORTH

INTERIOR / 931 SQ FT. EXTERIOR / 53 - 58 SQ FT.

LEVEL 2

LEVEL 3

LEVEL 4