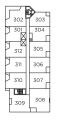

#### One Bedroom / One Bathroom

INTERIOR / 460 SQ FT. EXTERIOR / 35 SQ FT.

LEVEL 2

LEVEL 3

LEVEL 4

LEVEL 5

LEVEL 6