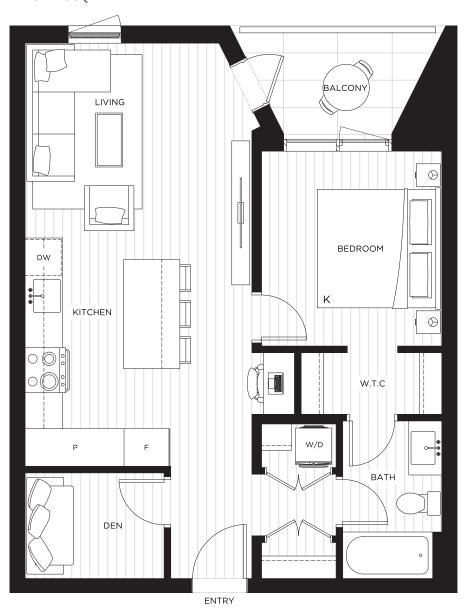

#### One Bedroom + Den / One Bathroom

INTERIOR / 610 - 624 SQ FT. EXTERIOR / 48 SQ FT.

NORTH