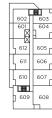

#### One Bedroom / One Bathroom

INTERIOR / 460 SQ FT. EXTERIOR / 35 SQ FT.









LEVEL 2



LEVEL 3



LEVEL 4



LEVEL 5



LEVEL 6







#### One Bedroom / One Bathroom

INTERIOR / 535 SQ FT. EXTERIOR / 30 - 35 SQ FT.







LEVEL 2



LEVEL 3







LEVEL 6 NO



# TheScottLiving.com

#### One Bedroom / One Bathroom

INTERIOR / 583 SQ FT. EXTERIOR / 54 SQ FT.

















# TheScottLiving.com

#### One Bedroom + Den / One Bathroom

INTERIOR / 610 - 624 SQ FT. EXTERIOR / 48 SQ FT.















NORTH

#### One Bedroom + Den / One Bathroom

INTERIOR / 630 SQ FT. EXTERIOR / 54 SQ FT.



















### One Bedroom + Two Dens / One Bathroom

INTERIOR / 648 SQ FT. EXTERIOR / 190 SQ FT.







LEVEL 2



LEVEL 3



LEVEL 4



LEVEL 5



NORTH





INTERIOR / 678 SQ FT. EXTERIOR / 590 SQ FT.









LEVEL 3



LEVEL 4



LEVEL 5





LEVEL 6

NORTH

# THE SCOTT



#### Two Bedroom / One Bathroom

INTERIOR / 615 SQ FT. EXTERIOR / 820 SQ FT.









LEVEL 3









LEVEL 5

# THE SCOTT



Two Bedroom + Den / One Bathroom

INTERIOR / 776 SQ FT. EXTERIOR / 22 - 31 SQ FT.

















LEVEL 2

LEVEL 3

LEVEL 4

LEVEL 5

NORTH





INTERIOR / 931 SQ FT. EXTERIOR / 53 - 58 SQ FT.

















LEVEL 2

LEVEL 3

LEVEL 4