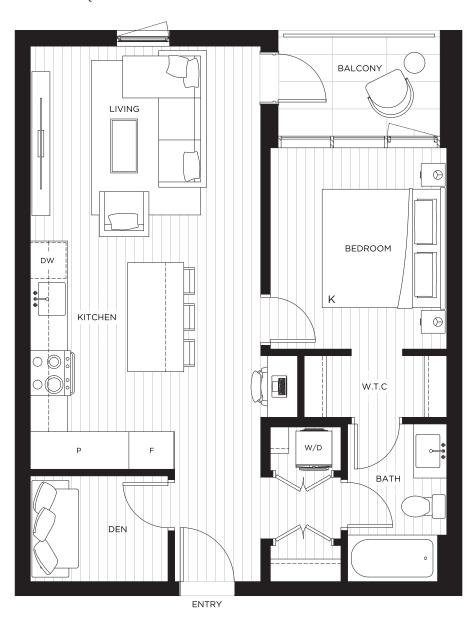

#### One Bedroom + Den / One Bathroom

INTERIOR / 610 - 624 SQ FT. EXTERIOR / 48 SQ FT.

NORTH