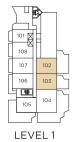

#### One Bedroom / One Bathroom

INTERIOR / 460 SQ FT. EXTERIOR / 35 SQ FT.

LEVEL 2

LEVEL 3

LEVEL 4

LEVEL 5

LEVEL 6