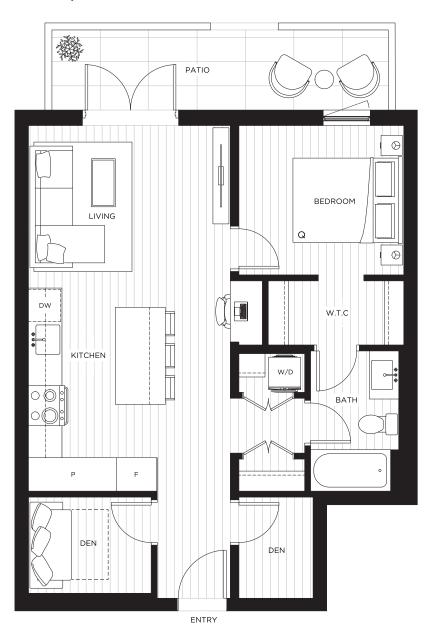

### One Bedroom + Two Dens / One Bathroom

INTERIOR / 648 SQ FT. EXTERIOR / 190 SQ FT.

LEVEL 2

LEVEL 3

LEVEL 4

LEVEL 5

NORTH

INTERIOR / 678 SQ FT. EXTERIOR / 590 SQ FT.