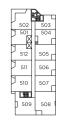

#### One Bedroom / One Bathroom

INTERIOR / 460 SQ FT. EXTERIOR / 35 SQ FT.

LEVEL 2

LEVEL 3

LEVEL 4

LEVEL 5

LEVEL 6

#### One Bedroom / One Bathroom

INTERIOR / 535 SQ FT. EXTERIOR / 30 - 35 SQ FT.

LEVEL 2

LEVEL 3

LEVEL 6 NO

#### One Bedroom / One Bathroom

INTERIOR / 583 SQ FT. EXTERIOR / 54 SQ FT.

#### One Bedroom + Den / One Bathroom

INTERIOR / 610 - 624 SQ FT. EXTERIOR / 48 SQ FT.

NORTH

#### One Bedroom + Den / One Bathroom

INTERIOR / 630 SQ FT. EXTERIOR / 54 SQ FT.

### One Bedroom + Two Dens / One Bathroom

INTERIOR / 648 SQ FT. EXTERIOR / 190 SQ FT.

LEVEL 2

LEVEL 3

LEVEL 4

LEVEL 5

NORTH

INTERIOR / 678 SQ FT. EXTERIOR / 590 SQ FT.

LEVEL 3

LEVEL 4

LEVEL 5

LEVEL 6

NORTH

#### Two Bedroom / One Bathroom

INTERIOR / 615 SQ FT. EXTERIOR / 820 SQ FT.

LEVEL 3

LEVEL 5

# THE SCOTT

Two Bedroom + Den / One Bathroom

INTERIOR / 776 SQ FT. EXTERIOR / 22 - 31 SQ FT.

LEVEL 2

LEVEL 3

LEVEL 4

LEVEL 5

NORTH

INTERIOR / 931 SQ FT. EXTERIOR / 53 - 58 SQ FT.

LEVEL 2

LEVEL 3

LEVEL 4