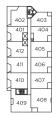

#### One Bedroom + Den / One Bathroom

INTERIOR / 630 SQ FT. EXTERIOR / 54 SQ FT.