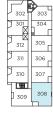

#### One Bedroom / One Bathroom

INTERIOR / 535 SQ FT. EXTERIOR / 30 - 35 SQ FT.

LEVEL 2

LEVEL 3

LEVEL 6 NO