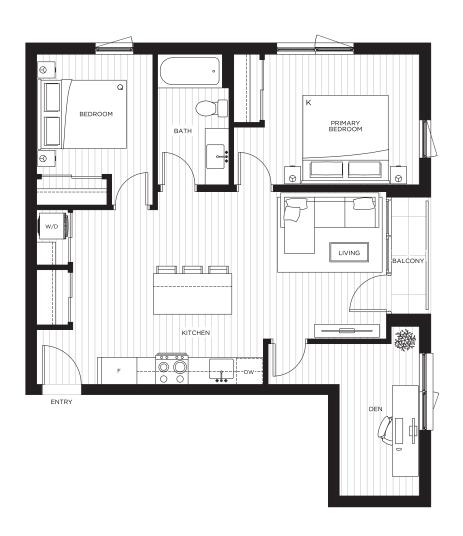

# THE SCOTT

Two Bedroom + Den / One Bathroom

INTERIOR / 776 SQ FT. EXTERIOR / 22 - 31 SQ FT.

LEVEL 2

LEVEL 3

LEVEL 4

LEVEL 5

NORTH