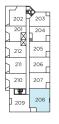

#### One Bedroom / One Bathroom

INTERIOR / 460 SQ FT. EXTERIOR / 35 SQ FT.

LEVEL 2

LEVEL 3

LEVEL 4

LEVEL 5

LEVEL 6