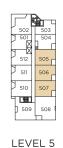

### One Bedroom + Two Dens / One Bathroom

INTERIOR / 648 SQ FT. EXTERIOR / 190 SQ FT.

LEVEL 2

LEVEL 3

LEVEL 4

LEVEL 5

NORTH

INTERIOR / 678 SQ FT. EXTERIOR / 590 SQ FT.