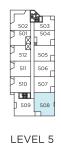

#### Two Bedroom / One Bathroom

INTERIOR / 615 SQ FT. EXTERIOR / 820 SQ FT.

LEVEL 3

LEVEL 5