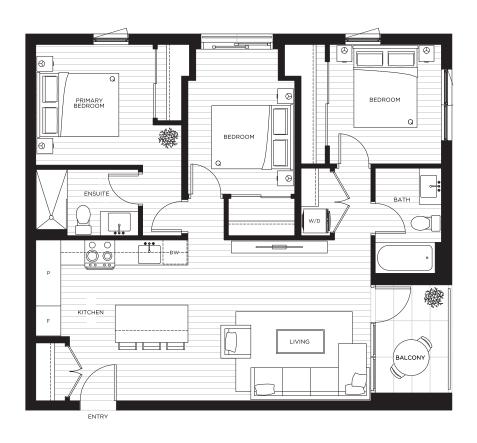

### One Bedroom + Den / One Bathroom

INTERIOR / 610 - 624 SQ FT. EXTERIOR / 48 SQ FT.















NORTH

#### One Bedroom + Den / One Bathroom

INTERIOR / 630 SQ FT. EXTERIOR / 54 SQ FT.



















### One Bedroom + Two Dens / One Bathroom

INTERIOR / 648 SQ FT. EXTERIOR / 190 SQ FT.







LEVEL 2



LEVEL 3



LEVEL 4



LEVEL 5



NORTH





INTERIOR / 678 SQ FT. EXTERIOR / 590 SQ FT.









LEVEL 3



LEVEL 4



LEVEL 5





LEVEL 6

NORTH

# THE SCOTT



#### Two Bedroom / One Bathroom

INTERIOR / 615 SQ FT. EXTERIOR / 820 SQ FT.









LEVEL 3









LEVEL 5

# THE SCOTT



Two Bedroom + Den / One Bathroom

INTERIOR / 776 SQ FT. EXTERIOR / 22 - 31 SQ FT.

















LEVEL 2

LEVEL 3

LEVEL 4

LEVEL 5

NORTH





INTERIOR / 931 SQ FT. EXTERIOR / 53 - 58 SQ FT.

















LEVEL 2

LEVEL 3

LEVEL 4