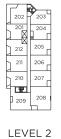

#### One Bedroom / One Bathroom

INTERIOR / 460 SQ FT. EXTERIOR / 35 SQ FT.

LEVEL 2

LEVEL 3

LEVEL 4

LEVEL 5

LEVEL 6