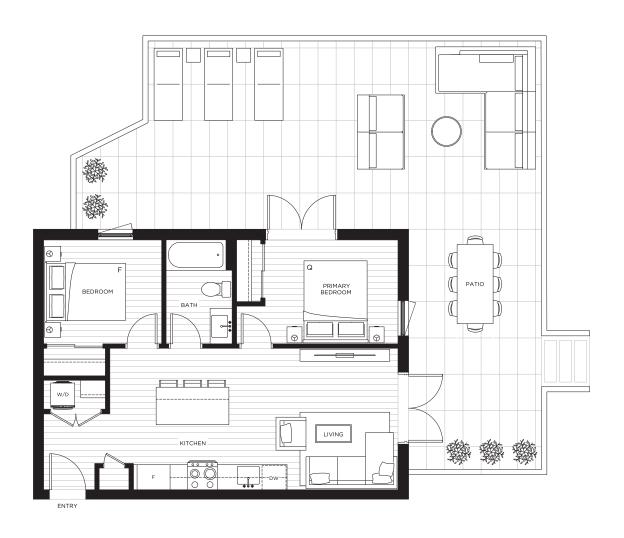

### One Bedroom + Two Dens / One Bathroom

INTERIOR / 648 SQ FT. EXTERIOR / 190 SQ FT.

LEVEL 2

LEVEL 3

LEVEL 4

LEVEL 5

NORTH

INTERIOR / 678 SQ FT. EXTERIOR / 590 SQ FT.