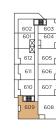

#### One Bedroom / One Bathroom

INTERIOR / 535 SQ FT. EXTERIOR / 30 - 35 SQ FT.

LEVEL 2

LEVEL 3

LEVEL 6 NO