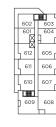

#### One Bedroom / One Bathroom

INTERIOR / 460 SQ FT. EXTERIOR / 35 SQ FT.

LEVEL 2

LEVEL 3

LEVEL 4

LEVEL 5

LEVEL 6

#### One Bedroom / One Bathroom

INTERIOR / 535 SQ FT. EXTERIOR / 30 - 35 SQ FT.

LEVEL 2

LEVEL 3

LEVEL 6 NO

#### One Bedroom / One Bathroom

INTERIOR / 583 SQ FT. EXTERIOR / 54 SQ FT.

#### One Bedroom + Den / One Bathroom

INTERIOR / 610 - 624 SQ FT. EXTERIOR / 48 SQ FT.

NORTH

#### One Bedroom + Den / One Bathroom

INTERIOR / 630 SQ FT. EXTERIOR / 54 SQ FT.

### One Bedroom + Two Dens / One Bathroom

INTERIOR / 648 SQ FT. EXTERIOR / 190 SQ FT.

LEVEL 2

LEVEL 3

LEVEL 4

LEVEL 5

NORTH

INTERIOR / 678 SQ FT. EXTERIOR / 590 SQ FT.

LEVEL 3

LEVEL 4

LEVEL 5

LEVEL 6

NORTH

#### Two Bedroom / One Bathroom

INTERIOR / 615 SQ FT. EXTERIOR / 820 SQ FT.

LEVEL 3

LEVEL 5

# THE SCOTT

Two Bedroom + Den / One Bathroom

INTERIOR / 776 SQ FT. EXTERIOR / 22 - 31 SQ FT.

LEVEL 2

LEVEL 3

LEVEL 4

LEVEL 5

NORTH

INTERIOR / 931 SQ FT. EXTERIOR / 53 - 58 SQ FT.

LEVEL 2

LEVEL 3

LEVEL 4