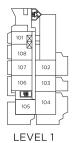

#### One Bedroom + Den / One Bathroom

INTERIOR / 610 - 624 SQ FT. EXTERIOR / 48 SQ FT.

NORTH