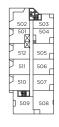

#### One Bedroom / One Bathroom

INTERIOR / 535 SQ FT. EXTERIOR / 30 - 35 SQ FT.

LEVEL 2

LEVEL 3

LEVEL 6 NO