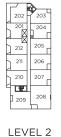

#### One Bedroom / One Bathroom

INTERIOR / 460 SQ FT. EXTERIOR / 35 SQ FT.

LEVEL 2

LEVEL 3

LEVEL 4

LEVEL 5

LEVEL 6

#### One Bedroom / One Bathroom

INTERIOR / 535 SQ FT. EXTERIOR / 30 - 35 SQ FT.

LEVEL 2

LEVEL 3

LEVEL 6 NO

#### One Bedroom + Den / One Bathroom

INTERIOR / 610 - 624 SQ FT. EXTERIOR / 48 SQ FT.

NORTH

#### One Bedroom + Den / One Bathroom

INTERIOR / 630 SQ FT. EXTERIOR / 54 SQ FT.

### One Bedroom + Two Dens / One Bathroom

INTERIOR / 648 SQ FT. EXTERIOR / 190 SQ FT.

LEVEL 2

LEVEL 3

LEVEL 4

LEVEL 5

NORTH

INTERIOR / 678 SQ FT. EXTERIOR / 590 SQ FT.

LEVEL 3

LEVEL 4

LEVEL 5

LEVEL 6

NORTH