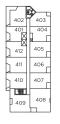

#### One Bedroom / One Bathroom

INTERIOR / 460 SQ FT. EXTERIOR / 35 SQ FT.

LEVEL 2

LEVEL 3

LEVEL 4

LEVEL 5

LEVEL 6