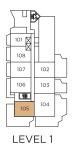

#### One Bedroom / One Bathroom

INTERIOR / 460 SQ FT. EXTERIOR / 35 SQ FT.

LEVEL 2

LEVEL 3

LEVEL 4

LEVEL 5

LEVEL 6

#### One Bedroom / One Bathroom

INTERIOR / 535 SQ FT. EXTERIOR / 30 - 35 SQ FT.

LEVEL 2

LEVEL 3

LEVEL 6 NO

#### One Bedroom + Den / One Bathroom

INTERIOR / 610 - 624 SQ FT. EXTERIOR / 48 SQ FT.

NORTH

#### One Bedroom + Den / One Bathroom

INTERIOR / 630 SQ FT. EXTERIOR / 54 SQ FT.

### One Bedroom + Two Dens / One Bathroom

INTERIOR / 648 SQ FT. EXTERIOR / 190 SQ FT.

LEVEL 2

LEVEL 3

LEVEL 4

LEVEL 5

NORTH

INTERIOR / 678 SQ FT. EXTERIOR / 590 SQ FT.

LEVEL 3

LEVEL 4

LEVEL 5

LEVEL 6

NORTH