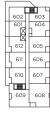

#### One Bedroom / One Bathroom

INTERIOR / 460 SQ FT. EXTERIOR / 35 SQ FT.

LEVEL 2

LEVEL 3

LEVEL 4

LEVEL 5

LEVEL 6

#### One Bedroom / One Bathroom

INTERIOR / 535 SQ FT. EXTERIOR / 30 - 35 SQ FT.

LEVEL 2

LEVEL 3

LEVEL 6 NO

#### One Bedroom / One Bathroom

INTERIOR / 583 SQ FT. EXTERIOR / 54 SQ FT.

#### One Bedroom + Den / One Bathroom

INTERIOR / 610 - 624 SQ FT. EXTERIOR / 48 SQ FT.

NORTH

#### One Bedroom + Den / One Bathroom

INTERIOR / 630 SQ FT. EXTERIOR / 54 SQ FT.

### One Bedroom + Two Dens / One Bathroom

INTERIOR / 648 SQ FT. EXTERIOR / 190 SQ FT.

LEVEL 2

LEVEL 3

LEVEL 4

LEVEL 5

NORTH

INTERIOR / 678 SQ FT. EXTERIOR / 590 SQ FT.

LEVEL 3

LEVEL 4

LEVEL 5

LEVEL 6

NORTH

#### Two Bedroom / One Bathroom

INTERIOR / 615 SQ FT. EXTERIOR / 820 SQ FT.

LEVEL 3

LEVEL 5

# THE SCOTT

Two Bedroom + Den / One Bathroom

INTERIOR / 776 SQ FT. EXTERIOR / 22 - 31 SQ FT.

LEVEL 2

LEVEL 3

LEVEL 4

LEVEL 5

NORTH

INTERIOR / 931 SQ FT. EXTERIOR / 53 - 58 SQ FT.

LEVEL 2

LEVEL 3

LEVEL 4