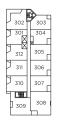

#### One Bedroom / One Bathroom

INTERIOR / 460 SQ FT. EXTERIOR / 35 SQ FT.

LEVEL 2

LEVEL 3

LEVEL 4

LEVEL 5

LEVEL 6

#### One Bedroom / One Bathroom

INTERIOR / 535 SQ FT. EXTERIOR / 30 - 35 SQ FT.

LEVEL 2

LEVEL 3

LEVEL 6 NO

#### One Bedroom + Den / One Bathroom

INTERIOR / 610 - 624 SQ FT. EXTERIOR / 48 SQ FT.

NORTH

#### One Bedroom + Den / One Bathroom

INTERIOR / 630 SQ FT. EXTERIOR / 54 SQ FT.

### One Bedroom + Two Dens / One Bathroom

INTERIOR / 648 SQ FT. EXTERIOR / 190 SQ FT.

LEVEL 2

LEVEL 3

LEVEL 4

LEVEL 5

NORTH

INTERIOR / 678 SQ FT. EXTERIOR / 590 SQ FT.

LEVEL 3

LEVEL 4

LEVEL 5

LEVEL 6

NORTH

#### Two Bedroom / One Bathroom

INTERIOR / 615 SQ FT. EXTERIOR / 820 SQ FT.

LEVEL 3

LEVEL 5

# THE SCOTT

Two Bedroom + Den / One Bathroom

INTERIOR / 776 SQ FT. EXTERIOR / 22 - 31 SQ FT.

LEVEL 2

LEVEL 3

LEVEL 4

LEVEL 5

NORTH

INTERIOR / 931 SQ FT. EXTERIOR / 53 - 58 SQ FT.

LEVEL 2

LEVEL 3

LEVEL 4