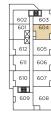

### One Bedroom + Two Dens / One Bathroom

INTERIOR / 648 SQ FT. EXTERIOR / 190 SQ FT.

LEVEL 2

LEVEL 3

LEVEL 4

LEVEL 5

NORTH

INTERIOR / 678 SQ FT. EXTERIOR / 590 SQ FT.