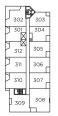

#### One Bedroom / One Bathroom

INTERIOR / 460 SQ FT. EXTERIOR / 35 SQ FT.

LEVEL 2

LEVEL 3

LEVEL 4

LEVEL 5

LEVEL 6