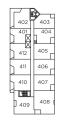

#### One Bedroom / One Bathroom

INTERIOR / 460 SQ FT. EXTERIOR / 35 SQ FT.

LEVEL 2

LEVEL 3

LEVEL 4

LEVEL 5

LEVEL 6