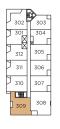

#### One Bedroom / One Bathroom

INTERIOR / 460 SQ FT. EXTERIOR / 35 SQ FT.

LEVEL 2

LEVEL 3

LEVEL 4

LEVEL 5

LEVEL 6