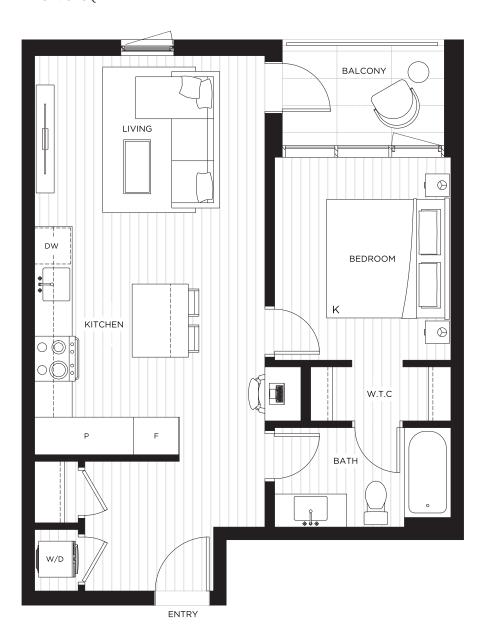

#### One Bedroom / One Bathroom

INTERIOR / 460 SQ FT. EXTERIOR / 35 SQ FT.









LEVEL 2



LEVEL 3



LEVEL 4



LEVEL 5



LEVEL 6







#### One Bedroom / One Bathroom

INTERIOR / 535 SQ FT. EXTERIOR / 30 - 35 SQ FT.







LEVEL 2



LEVEL 3







LEVEL 6 NO



# TheScottLiving.com

#### One Bedroom / One Bathroom

INTERIOR / 583 SQ FT. EXTERIOR / 54 SQ FT.

















# TheScottLiving.com

#### One Bedroom + Den / One Bathroom

INTERIOR / 610 - 624 SQ FT. EXTERIOR / 48 SQ FT.















NORTH

#### One Bedroom + Den / One Bathroom

INTERIOR / 630 SQ FT. EXTERIOR / 54 SQ FT.



















### One Bedroom + Two Dens / One Bathroom

INTERIOR / 648 SQ FT. EXTERIOR / 190 SQ FT.







LEVEL 2



LEVEL 3



LEVEL 4



LEVEL 5



NORTH





INTERIOR / 678 SQ FT. EXTERIOR / 590 SQ FT.









LEVEL 3



LEVEL 4



LEVEL 5





LEVEL 6

NORTH

# THE SCOTT



#### Two Bedroom / One Bathroom

INTERIOR / 615 SQ FT. EXTERIOR / 820 SQ FT.









LEVEL 3









LEVEL 5

# THE SCOTT



Two Bedroom + Den / One Bathroom

INTERIOR / 776 SQ FT. EXTERIOR / 22 - 31 SQ FT.

















LEVEL 2

LEVEL 3

LEVEL 4

LEVEL 5

NORTH





INTERIOR /