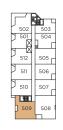

#### One Bedroom / One Bathroom

INTERIOR / 460 SQ FT. EXTERIOR / 35 SQ FT.

LEVEL 2

LEVEL 3

LEVEL 4

LEVEL 5

LEVEL 6