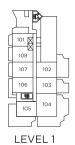

#### One Bedroom / One Bathroom

INTERIOR / 460 SQ FT. EXTERIOR / 35 SQ FT.

LEVEL 2

LEVEL 3

LEVEL 4

LEVEL 5

LEVEL 6